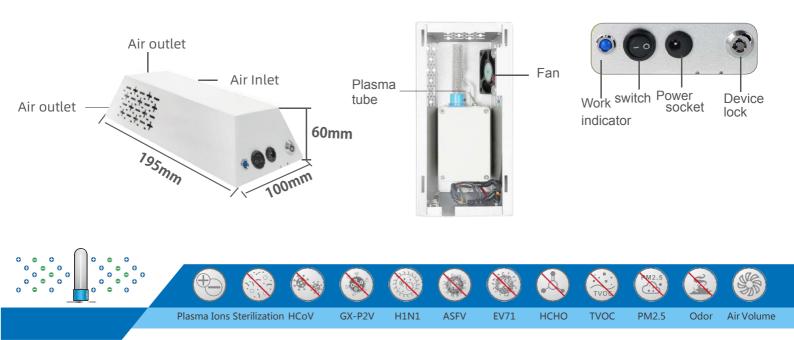

## SPECIFICATIONS

| Proc | luct | infor | rmatio | n |
|------|------|-------|--------|---|
| 1100 | ucc  |       | macio  |   |

| Air volume       | 15 m³/h         |
|------------------|-----------------|
| Application area | 5~15 m²         |
| Shell material   | Aluminium alloy |
| Weight           | 300 g           |
| Product size     | 195*100*60 mm   |
| Noise            | ≤30 dB          |

| Electrical    |                 |
|---------------|-----------------|
| Rated Voltage | 12V DC / 24V DC |
| Power         | 6 W             |
|               |                 |

| Ionization Tube     |                                                         |  |  |  |
|---------------------|---------------------------------------------------------|--|--|--|
| Quantity            | 1 pcs                                                   |  |  |  |
| Size                | 60 mm                                                   |  |  |  |
| Estimated Tube Life | 17000 Hours                                             |  |  |  |
| Material            | Various composite materials, stainless steel outer mesh |  |  |  |

## **APPLICATION**

PS-400T1 Elevator Plasma Air Sterilizer is suitable for use in box elevators in hospitals, schools, o ce buildings, residential buildings, shopping malls, and other places. The equipment can be debugged and used according to the actual information, referring to the recommendations of our engineers.