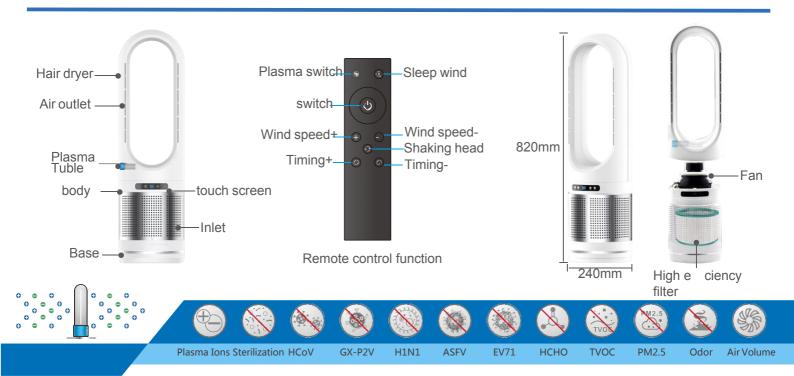

#### **Product information**

| Air volume       | 400m³/h                |
|------------------|------------------------|
| Application area | 4 0m²                  |
| Shell material   | ABS                    |
| Weight           | 3.85 kg                |
| Product size     | 240*240*820 mm         |
| Noise            | ≤50 dB                 |
| Filter type      | High efficiency filter |

#### **Electrical**

| Rated Voltage | 220V AC / 240V AC |
|---------------|-------------------|
| Frequency     | 50 / 60 Hz        |
| Power         | 30 W              |

Internal Fuse/overload safety protection design and Power dual protection

| Ionization Tube     |                                                         |
|---------------------|---------------------------------------------------------|
| Quantity            | 1 pcs                                                   |
| Size                | 70 mm                                                   |
| Estimated Tube Life | 17000 Hours                                             |
| Material            | Various composite materials, stainless steel outer mesh |