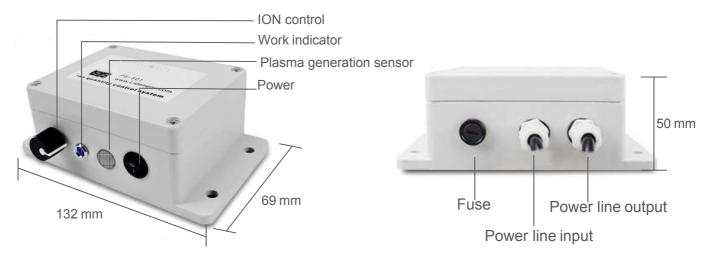

#### **SPECIFICATIONS**

| Product information |              |
|---------------------|--------------|
| Shell material      | ABS          |
| Weight              | 450 g        |
| Product size        | 132*69*50 mm |

# Rated Voltage 220V AC / 240 AC Power 3 W Peak load 200 W

Internal fuse - overload safety protection design and double protection of power supply

#### **APPLICATION**

PS-501 The unique output matches the system, which can transmit the air quality signal to the central system computer for monitoring. It can also connect multiple groups of different models of ion generators at the same time. It is easy to connect with the positive and negative ion generator, and install the air quality sensor on the air outlet pipe or air inlet pipe or ceiling. The ion setting value is calculated according to the actual environmental area or odor concentration. The blue data can be set from 1-9, and the green data can be adjusted according to the actual concentration to obtain the corresponding ion number.