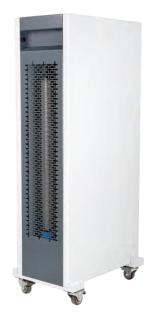

## **SPECIFICATIONS**

| Product information |                                           |
|---------------------|-------------------------------------------|
| Air volume          | 0~850m³/h                                 |
|                     |                                           |
| Application area    | 50~100m²                                  |
| Shell material      | Metal material                            |
| Weight              | 22.35 kg                                  |
| Product size        | 730*255*865 mm                            |
| Noise               | ≤50 dB                                    |
| Filter type         | Primary/high efficiency filter (optional) |