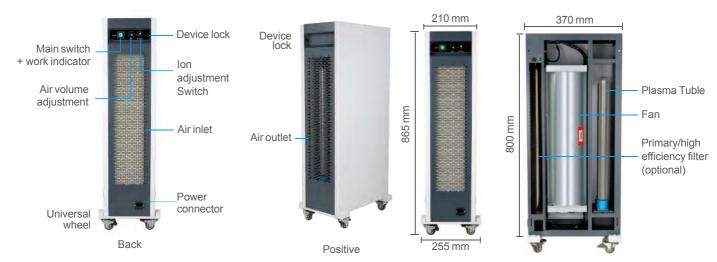

## **SPECIFICATIONS**

| Product information |                                           |
|---------------------|-------------------------------------------|
| Air volume          | 0~850m³/h                                 |
|                     |                                           |
| Application area    | 50~100m²                                  |
| Shell material      | Metal material                            |
| Weight              | 22.35 kg                                  |
| Product size        | 730*255*865 mm                            |
| Noise               | ≤50 dB                                    |
| Filter type         | Primary/high efficiency filter (optional) |

| Electrical    |                   |
|---------------|-------------------|
| Rated Voltage | 220V AC / 240V AC |
| Frequency     | 50 / 60 Hz        |
| Power         | 60 W              |

Internal Fuse/overload safety protection design and Power dual protection

| Ionization Tube     |                                                         |
|---------------------|---------------------------------------------------------|
| Quantity            | 1 pcs                                                   |
| Size                | 520 mm                                                  |
| Estimated Tube Life | 17000 Hours                                             |
| Material            | Various composite materials, stainless steel outer mesh |