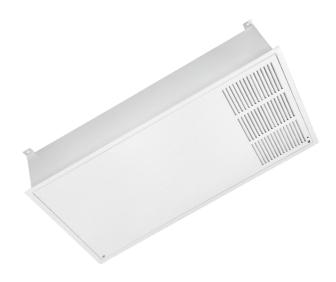

ffciency filter Filter bag (optional) |

| Electrical    |                   |
|---------------|-------------------|
| Rated Voltage | 220V AC / 240V AC |
| Frequency     | 50 / 60 Hz        |
| Power         | 220 W             |

Internal Fuse/overload safety protection design and Power dual protection

| Ionization Tube     |                                                         |
|---------------------|---------------------------------------------------------|
| Quantity            | 4 pcs                                                   |
| Size                | 350 mm                                                  |
| Estimated Tube Life | 17000 Hours                                             |
| Material            | Various composite materials, stainless steel outer mesh |



## **APPLICATION**

PS-501T4 Apply in hotels, residential, hospitals, nursing, internet cafe, supermarket, restaurants, houses, offce, schools, casinos, public toilets, airports, transportation, underground parking lot, food, animal slaughterhouse, dry goods storage, buildings, warehouses, sewage treatment factories, processing, garbage transfer stations and some commercial and industrial facilities.

Optional accessories: app  $\$  remote control  $\$  ion quantity control system