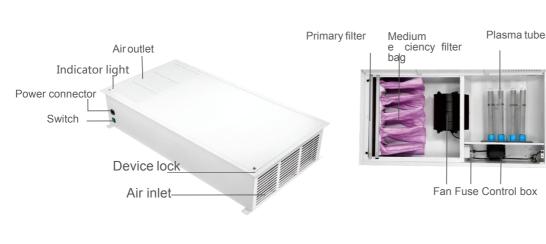

## **SPECIFICATIONS**

| Product information |                                                |
|---------------------|------------------------------------------------|
| Air volume          | 1000m³/h                                       |
| Application area    | 200~300m²                                      |
| Shell material      | Metal material                                 |
| Weight              | 31 kg                                          |
| Product size        | 1205*625*240 mm                                |
| Noise               | ≤50 dB                                         |
| Filter type         | Primary effciency filter Filter bag (optional) |

| Electrical    |                   |
|---------------|-------------------|
| Rated Voltage | 220V AC / 240V AC |
| Frequency     | 50 / 60 Hz        |
| Power         | 220 W             |

Internal Fuse/overload safety protection design and Power dual protection

| Ionization Tube     |                                                         |
|---------------------|---------------------------------------------------------|
| Quantity            | 4 pcs                                                   |
| Size                | 350 mm                                                  |
| Estimated Tube Life | 17000 Hours                                             |
| Material            | Various composite materials, stainless steel outer mesh |