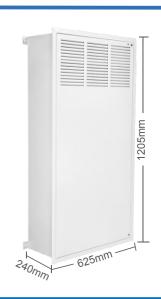

## **SPECIFICATIONS**

| Product information |                                                |
|---------------------|------------------------------------------------|
| Air volume          | 1000m³/h                                       |
| Application area    | 200~300m²                                      |
| Shell material      | Metal material                                 |
| Weight              | 31 kg                                          |
| Product size        | 1205*625*240 mm                                |
| Noise               | ≤50 dB                                         |
| Filter type         | Primary effciency filter Filter bag (optional) |